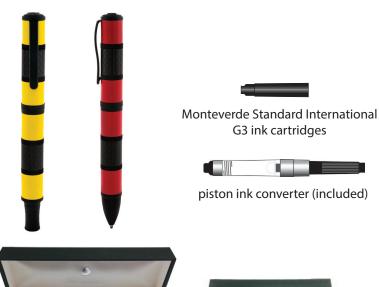

### **SPECIFICATIONS:**

**Brand:** Monteverde

Name: Monteverde Regatta Sport

Colors: Yellow, Red, Black

Rose Gold (Limited Edition)

Writing Mode: Fountain Pen

Filling Mechanism: Threaded Converter

**Refill:** G3 Ink Cartridges or Piston Ink Converter

### **CARTRIDGE REFILL INSTRUCTIONS**

- 1. Pull cap from barrel.
- 2. Holding nib-section, unscrew barrel counter-clockwise to remove.
- 3. Remove ink cartridge stored in barrel.
- 4. Insert small end of cartridge into back of nib-section.
- 5. Push firmly until cartridge is seated.
- 6. Gently squeeze cartridge to initiate ink flow.
- 7. Replace barrel onto nib-section by threading clock-wise.

#### **CONVERTER INSTRUCTIONS**

- 1. Pull cap from barrel.
- 2. Holding nib-section, unscrew barrel counter-clockwise to remove.
- 3. Insert open end of ink converter into back of nib-section.
- 4. Push firmly until ink converter is tightly seated.
- 5. Immerse nib into ink bottle (not provided), so that breathing hole is submerged. Turn knob clockwise to fill.
- 6. Replace barrel onto nib-section by threading clockwise.